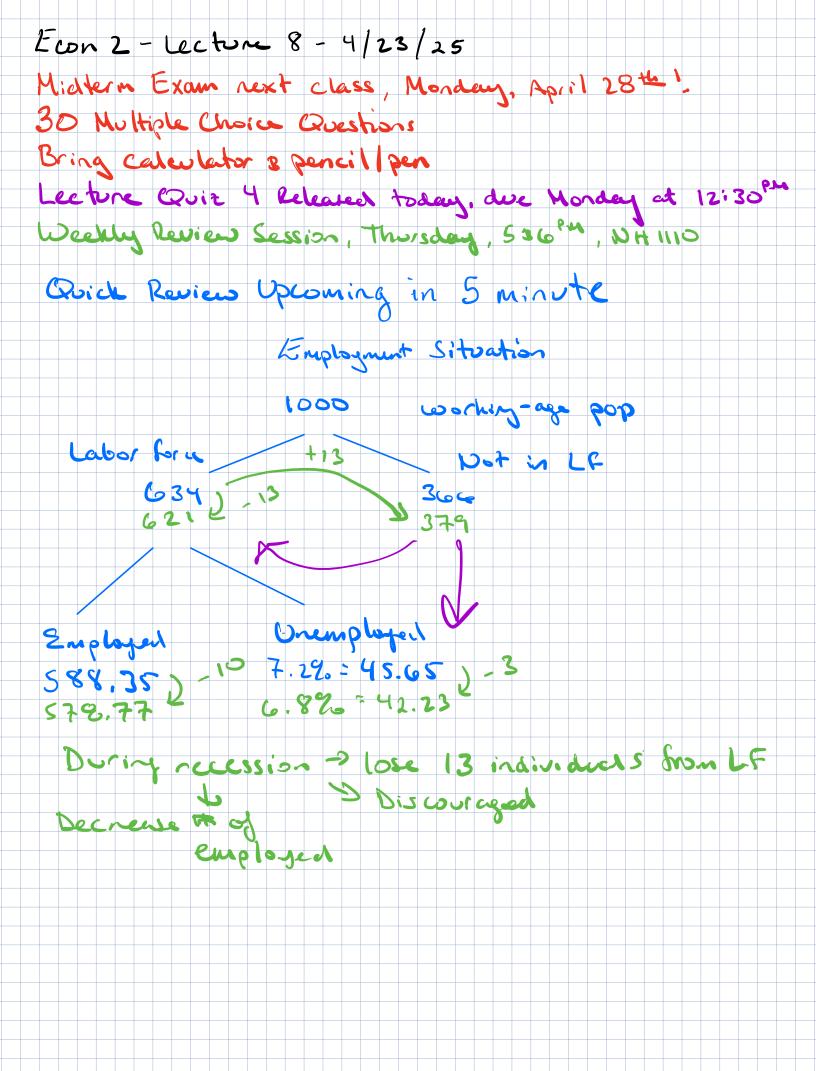

| Traching                           | Inventory (                                | Thanges                                                          |                      |        |
|------------------------------------|--------------------------------------------|------------------------------------------------------------------|----------------------|--------|
| Year (:                            | 10 K Jaid<br>8K 5010                       | cons. T                                                          | DGBPT by 10<br>0y 8K |        |
|                                    | 12 K units                                 | o Sold Colored                                                   | Change in Pro        | entory |
|                                    | incrette is