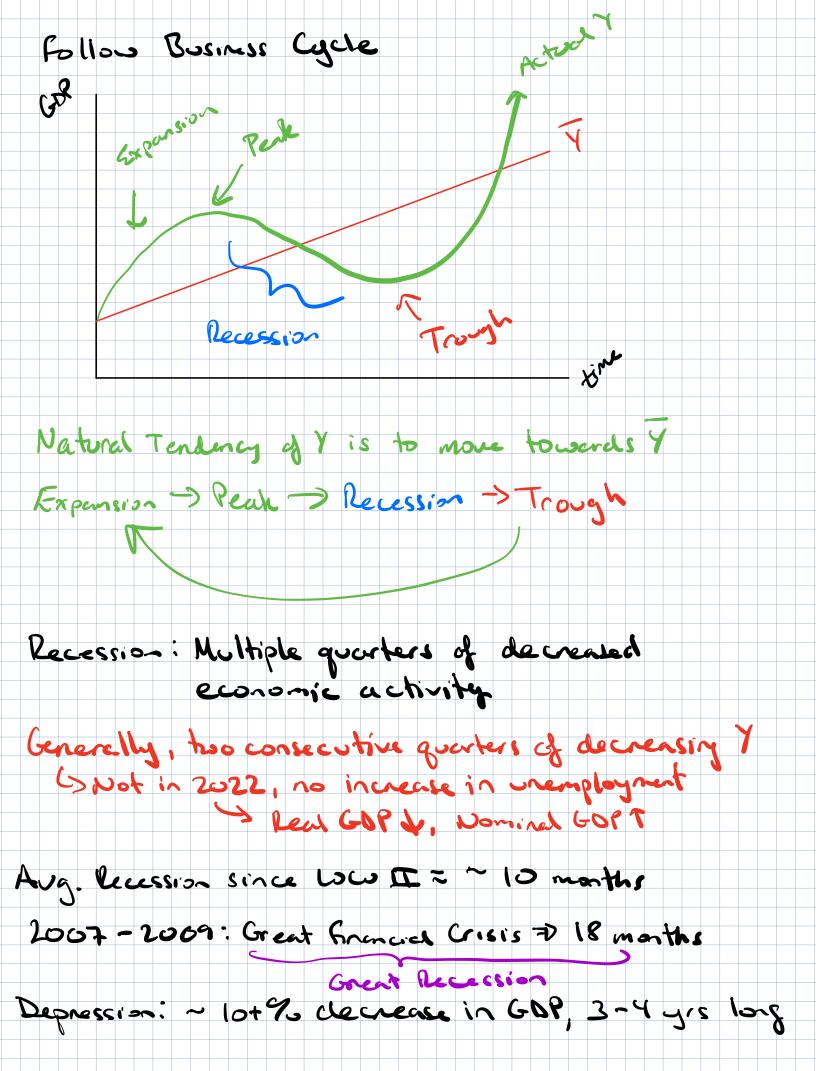

| Change in Pro        | entory |
|                                    | incrette is                                | 10K + 12K                                                        | = 22K                |        |
| loly is G<br>Bigger Coal           | erticular (<br>DP = 29.777<br>1: Full - Em | comosat<br>(Nominal),                                            | 23.5 7 (Rec.)        | ?      |
| Prior to 19<br>Classical E<br>> Ti |                                            | ical unemple<br>mplicated ogr<br>"Lansez-bain<br>any problem > ( | at it be             |        |
| John Mayer                         |                                            | years recover<br>"In the long"<br>entim?                         |                      |        |





Guiding Economie Principle Spending = Output = Income = Production Weed to derive what spending is GDP = Y (Chapter 3.1) When spending = G-DP (Y) => Equilibrium befine spending in the entire economy? Aggregate Expenditure (AE) Equilibrium when Y = AE Y=GDP= C + I + G + NX What does AE contain? Groups of spenders Households, Firms, Covernment, Foreign Investors ~70% of spending 15-20% of spending Hoseholds drive spending, Aggregate Expenditures (AE) Household Spending - Consumption (C) > Scine as GBP

C+ I+ G+ NX What is determining how much a household spends?