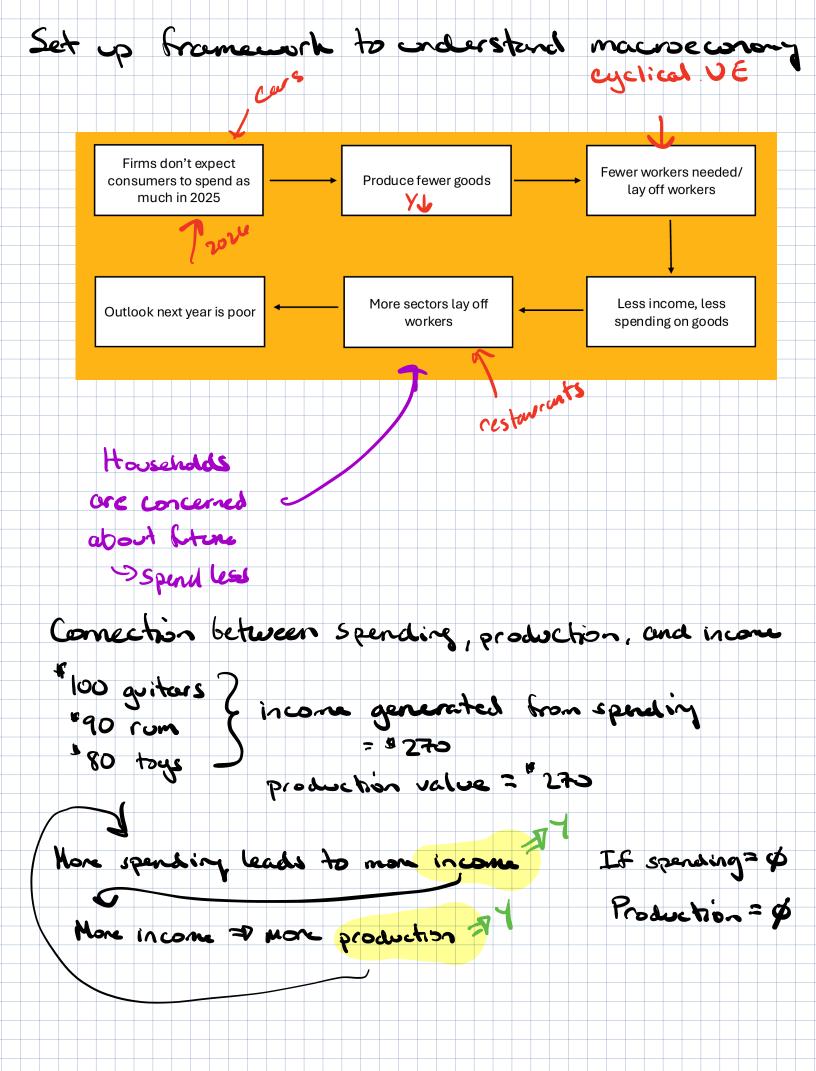

| Change in Pro        | entory |
|                                    | incrette is                                | 10K + 12K                                                        | = 22K                |        |
| loly is G<br>Bigger Coal           | erticular (<br>DP = 29.777<br>1: Full - Em | comosat<br>(Nominal),                                            | 23.5 7 (Rec.)        | ?      |
| Prior to 19<br>Classical E<br>> Ti |                                            | ical unemple<br>mplicated ogr<br>"Lansez-bain<br>any problem > ( | at it be             |        |
| John Mayer                         |                                            | years recover<br>"In the long"<br>entim?                         |                      |        |





Guiding Economie Principle Spending = Output = Income = Production Weed to derive what spending is GDP = Y (Chapter 3.1) When spending = G-DP (Y) => Equilibrium befine spending in the entire economy? Aggregate Expenditure (AE) Equilibrium when Y = AE Y=GDP= C + I + G + NX What does AE contain? Groups of spenders Households, Firms, Covernment, Foreign Investors ~70% of spending 15-20% of spending Hoseholds drive spending, Aggregate Expenditures (AE) Household Spending - Consumption (C) > Scine as GBP

C+ I+ G+ NX What is determining how much a household spends?